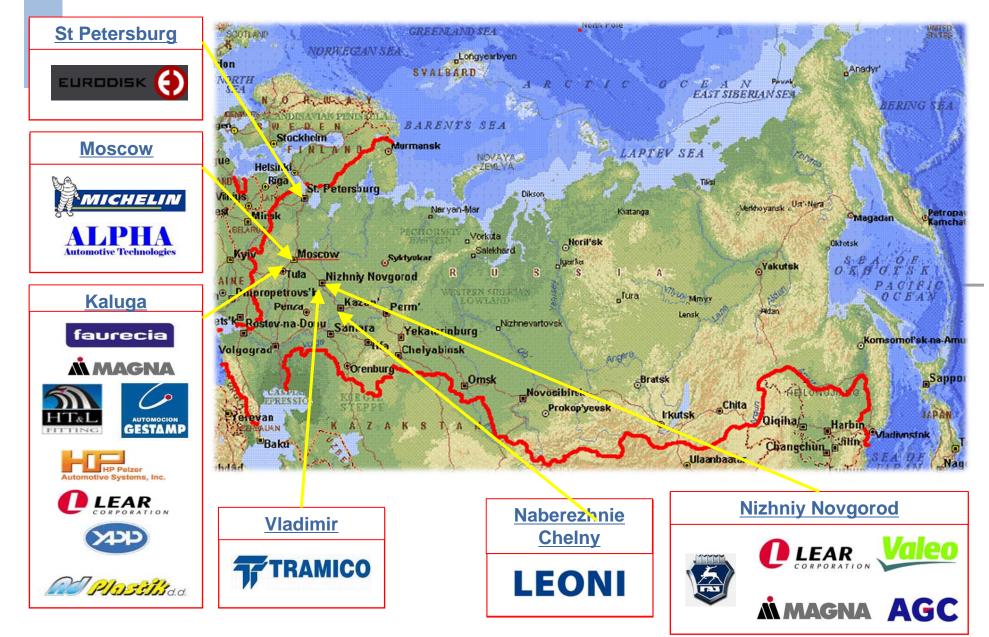

growth slow down: +1.3% in 2013 (comparing to +3.4% in 2012 and +4.5% in 2010)
- Impact of Ukraine crisis on macroeconomics and consumer behaviour

#### Intense competition

 Market decrease of -4% in Jan-June YOY, comparing to the "weak" year 2013 and despite price increase expectations





### Localization as a response

Global manufactures' production in Russia is localized at 15-75%. Deeper localization should provide a wide range of benefits :

#### Defense against FOREX risks

 Purchasing in the same currency as sales

#### Optimization of logistics

 Automotive clusters growing around car production sites

#### More competitive product

- Attractive price
- Strict quality control
- Product adjustment to driving conditions and client's expectations





## Local suppliers network



### PCMA Rus: 34% of localization



## Further localization development

PCMA Rus sets ambitious goals on localization amplification in 2014-2016.

#### Local component increase

- +10% in 2014
- +10% in 2015
- Further localization in compliance with the development of the component supplier market
- First models to benefit from deeper localization
  - Peugeot 408
  - Citroen C4 Sedan
- Nearest localization projects
  - Car battery
  - Light alloy wheels
  - Plastic elements





## Service to industry

As any industry, PCMA Rus needs various service to support the production processes going.

- Examples of service needed
  - Transport
  - Organization of meals
  - Cleaning services
  - Equipment maintenance
  - and many others…for PCMAR and
    PSA Moscow (Turn Over more than 90 M€)

#