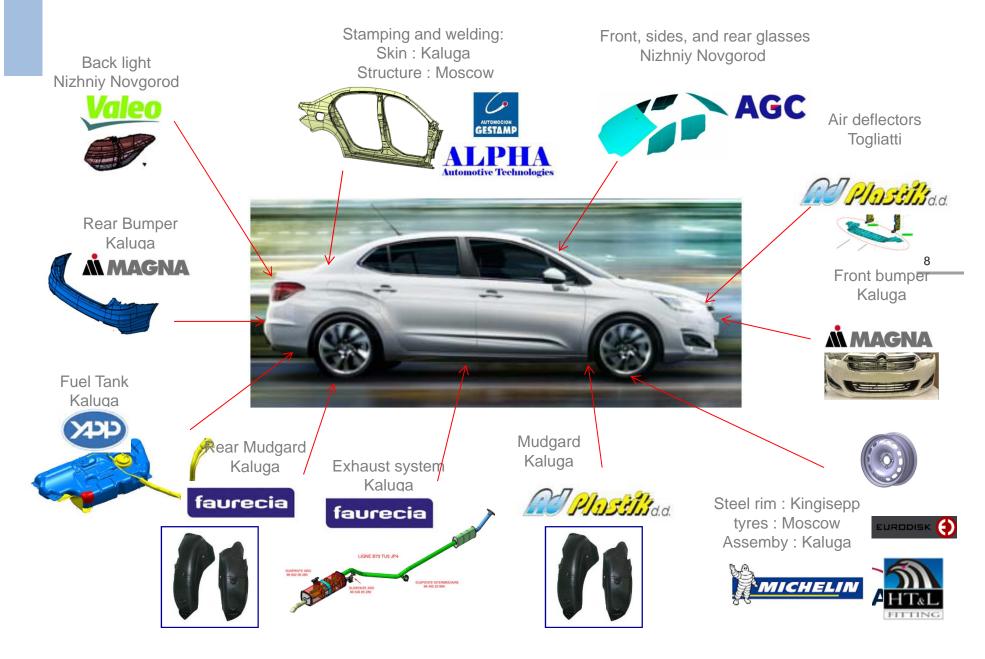

paring to +3.4% in 2012 and +4.5% in 2010)
- Impact of Ukraine crisis on macroeconomics and consumer behaviour

#### Intense competition

 Market decrease of -4% in Jan-June YOY, comparing to the "weak" year 2013 and despite price increase expectations





### Localization as a response

Global manufactures' production in Russia is localized at 15-75%. Deeper localization should provide a wide range of benefits :

#### Defense against FOREX risks

 Purchasing in the same currency as sales

#### Optimization of logistics

 Automotive clusters growing around car production sites

#### More competitive product

- Attractive price
- Strict quality control
- Product adjustment to driving conditions and client's expectations





## Local suppliers network



### PCMA Rus: 34% of localization



## Further localization development

PCMA Rus sets ambitious goals on localization amplification in 2014-2016.

#### Local component increase

- +10% in 2014
- +10% in 2015
- Further localization in compliance with the development of the component supplier market
- First models to benefit from deeper localization
  - Peugeot 408
  - Citroen C4 Sedan
- Nearest localization projects
  - Car battery
  - Light alloy wheels
  - Plastic elements





## Service to industry

As any industry, PCMA Rus needs various service to support the production processes going.

- Examples of service needed
  - Transport
  - Organization of meals
  - Cleaning services
  - Equipment maintenance
  - and many others…for PCMAR and
    PSA Moscow (Turn Over more than 90 M€)

#### Current status

- Few service sup