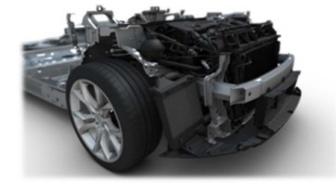

### Vehicles Components

- Interior plastic part
- Engine plastic part
- Plastic parts under the hood
- Washer reservoir,
- Inside mirror ,
- Door lock , Door seal , Door Hinge, Door Stop, Door striker
- Transmission, Suspension spring, Shock absorber, Anti roll bar
- Brake disk , Brake caliper, Brake tubes
- Heat screen,
- Cooling radiator,
- Heating pipes ,Steering wheel,
- Wheels : alloy and steal wheels
- Wiper + window wiper blade,
- Scuttle grille,
- Electric window lift