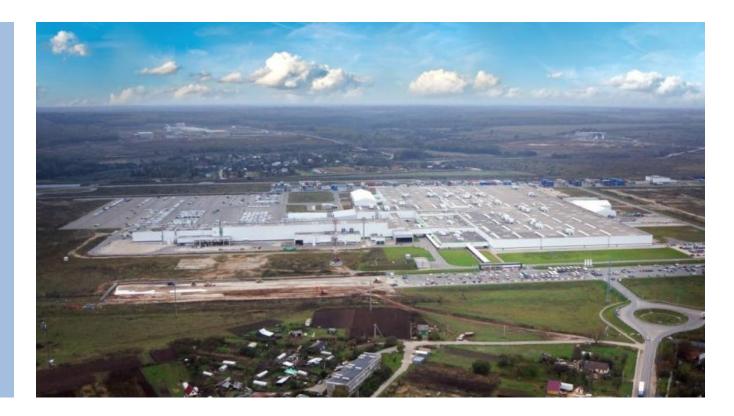

### PCMA Rus : key facts and milestones

- JV PSA (70%) and Mitsubishi (30%)
- **Brands:** Peugeot, Citroen, Mitsubishi
- 2009 2011: buildings, infrastructure, equipment and processes installed

#### ■ **Total CAPEX** = 550 M€

- Production phases
  - 2010-2012, SKD: 44,000
    vehicles per year, duration
    30 months
  - Starting July 2012, full cycle production: 125,000 vehicles per year at full production capacity
- Produced since opening in 2010
  - Over 160,000 vehicles
- Export
  - To Belorussia, Ukraine and Kazakhstan