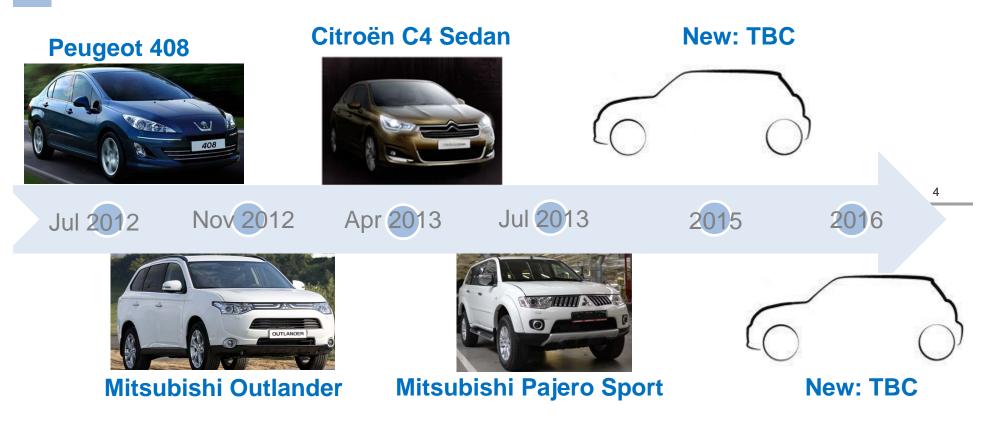

### PCMA Rus : car launches

Producing for three Brands, in two car segments (C-segment and SUV):

Work under **new models under three brands** of PCMA Rus mother companies – **Peugeot, Citroen and Mitsubishi** – is on its way.